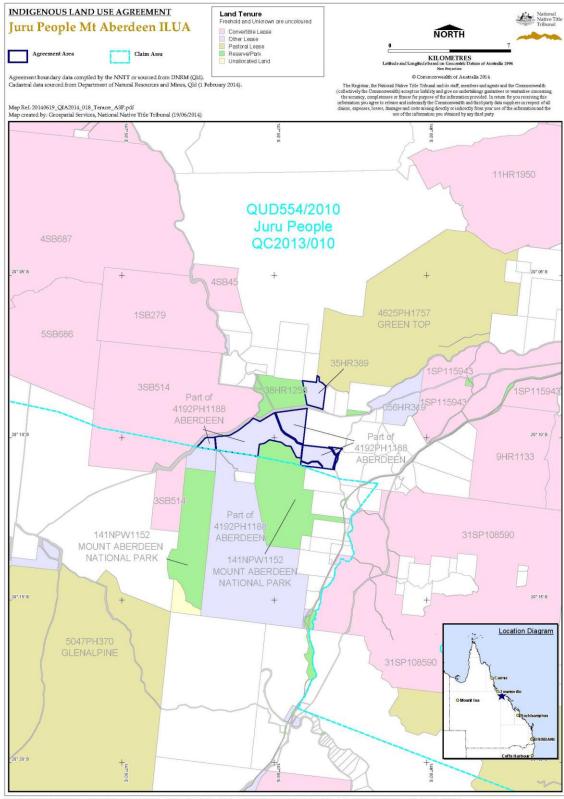

### A. External boundary description

The agreement area covers all the land and waters subject to Lot 35 on HR389, Lot 38 on HR1253 and those parts of Lot 4192 on Plan PH1188 known as Aberdeen Pastoral Holding which fall within the native title determination application QUD544/2010 Juru People (QC2013/010), being an area north of a line defined as:

### B. Map

Filepath: P:\GEO\_INFO\Products\QLD\ILUA\2014\QIA2014\_018\_Juru\_People\_Mt\_Aberdeen\_ILUA\Mapping\GT2014\_0818\_Map\_&\_Desc\20140619\_QIA2014\_018\_Tenure\_A3P.wor